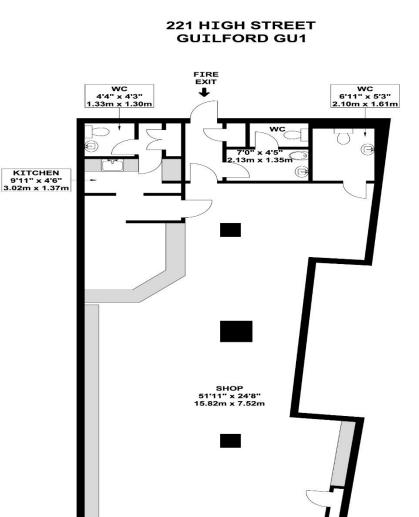

KITCHEN 9'11" x 4'6"

# **↑** IN

#### SHOP

#### APPROX. NET INTERNAL FLOOR AREA 1059.38 SQ. FT / 98.42 SQ. M

WHILST EVERY ATTEMPT HAS BEEN MADE TO ENSURE THE ACCURACY OF THE FLOOR PLAN CONTAINED HERE, MEASUREMENTS OF DOORS, WINDOWS, ROOMS AND ANY OTHER ITEMS ARE APPROXIMATE AND NO RESPONSIBILITY IS TAKEN FOR ANY ERROR, OMISSION, OR MISSIATIEMENT. THIS PLAN IS FOR ILLUSTRATIVE PURPOSES ONLY AND SHOULD BE USED AS SUCH, BY ANY PROSPECTIVE PURCHASER. FLOOR PLANS ARE NOT DONE TO "SCALE".