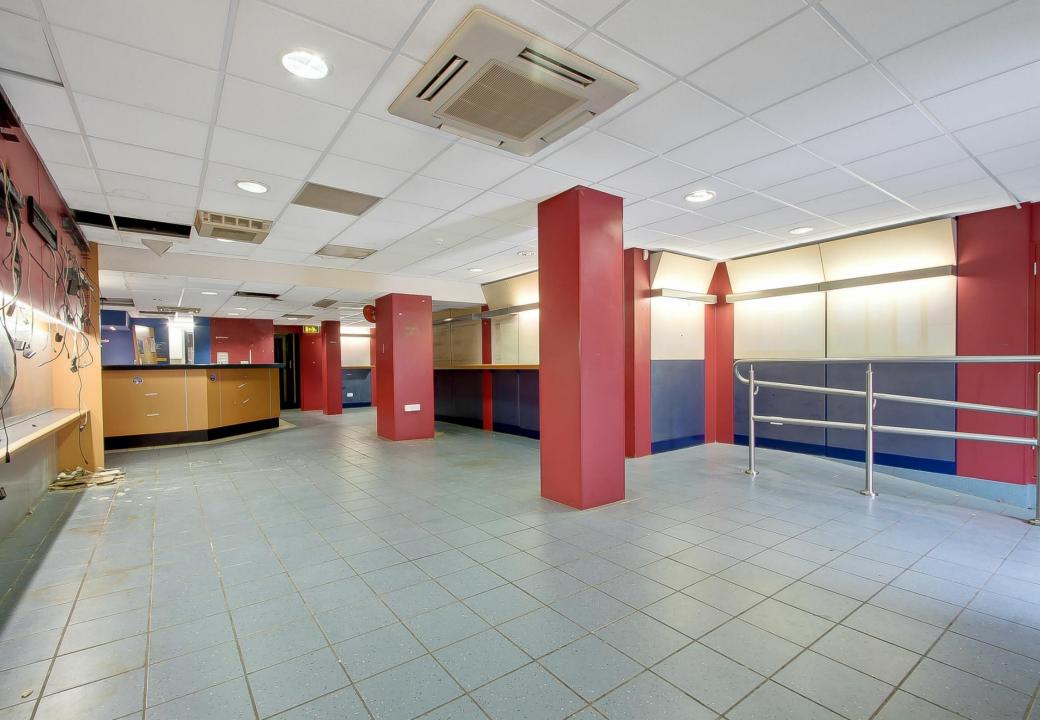

# Description

The property consists of a large, open plan ground floor retail premises with good frontage to the high street. Towards the rear of the premises are W.C facilities and a kitchen as well as rear access. The premises was previously used as a bookmakers and would now suit a variety of uses, subject to planning and necessary consents.