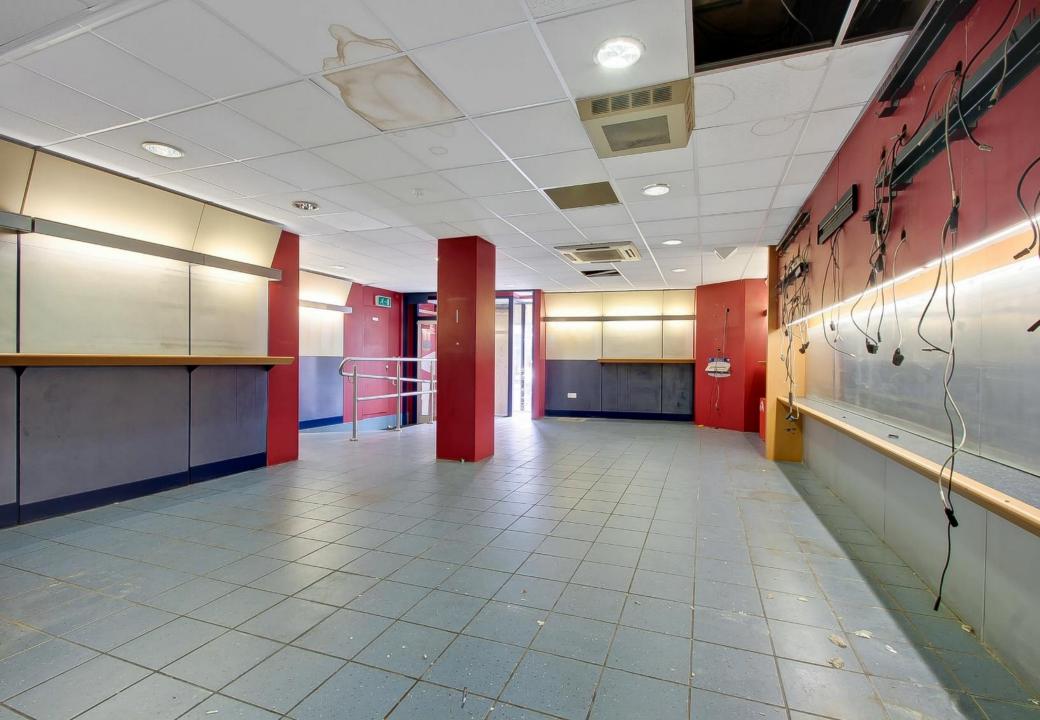

# Description

The property consists of a large, open plan ground floor retail premises with good frontage to the high street. Towards the rear of the premises are W.C facilities and a kitchen as well as rear access. The premises was previously used as a bookmakers and would now suit a variety of uses, subject to planning and necessary consents.