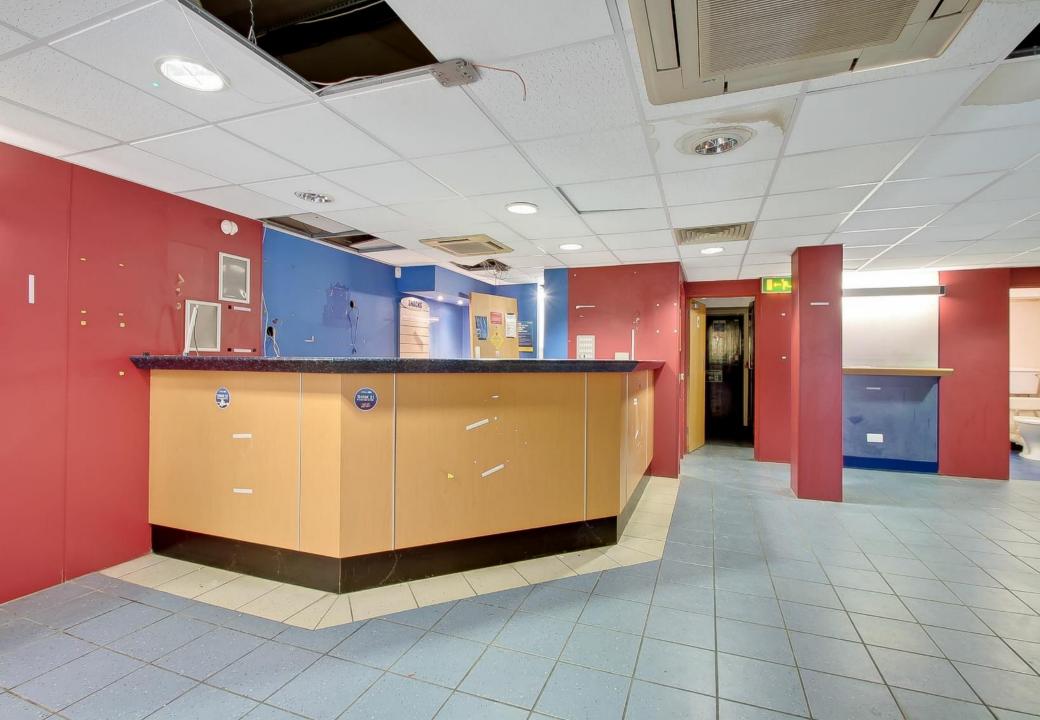

# Description

The property consists of a large, open plan ground floor retail premises with good frontage to the high street. Towards the rear of the premises are W.C facilities and a kitchen as well as rear access. The premises was previously used as a bookmakers and would now suit a variety of uses, subject to planning and necessary consents.