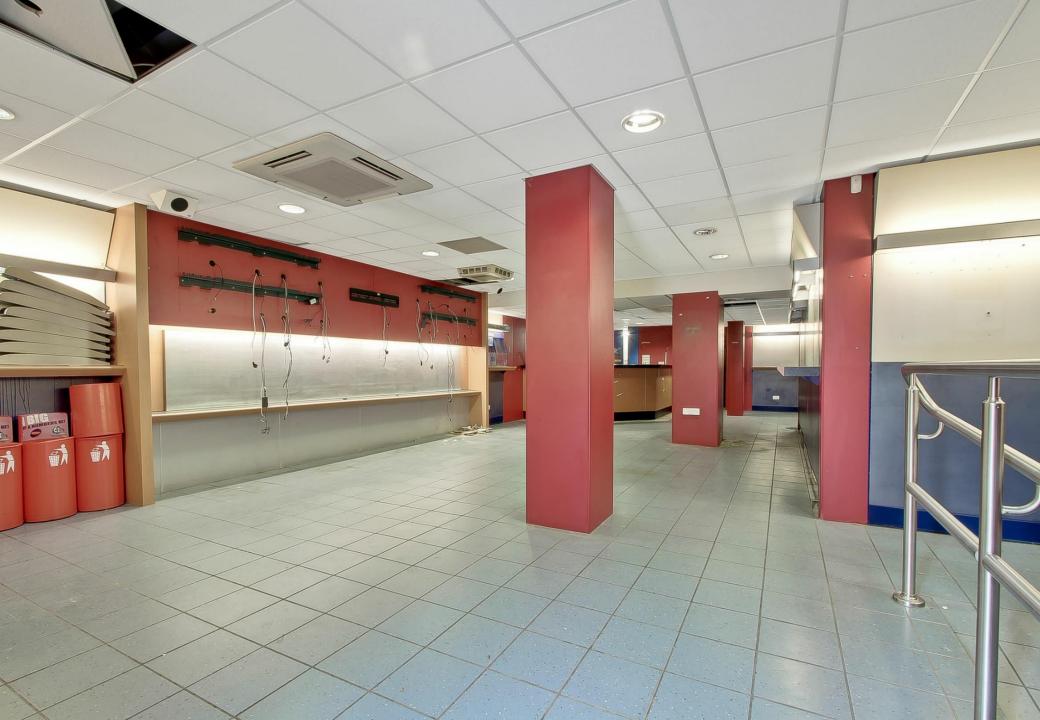

# Description

The property consists of a large, open plan ground floor retail premises with good frontage to the high street. Towards the rear of the premises are W.C facilities and a kitchen as well as rear access. The premises was previously used as a bookmakers and would now suit a variety of uses, subject to planning and necessary consents.